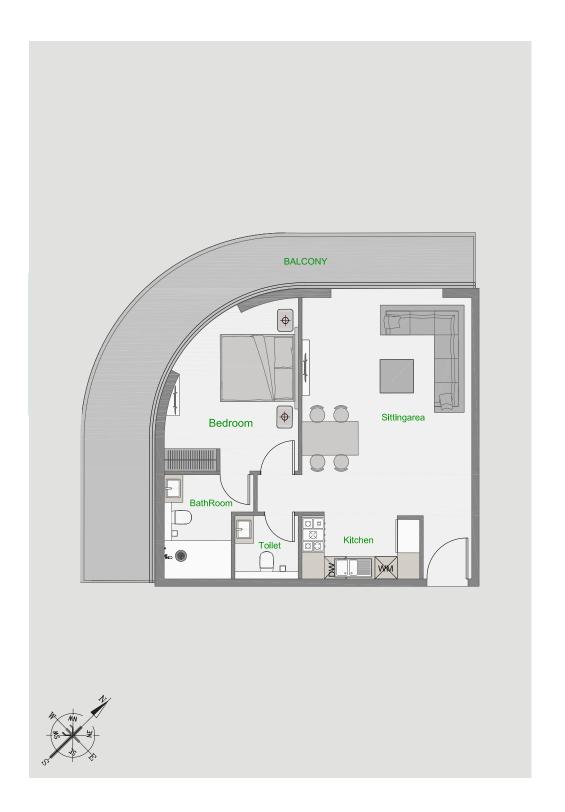

| Tower          | D                                                 |
|----------------|---------------------------------------------------|
| Туре           | 1                                                 |
| Apartment Area | 629.69 - 715.81 sq.ft.                            |
| Balcony Area   | 134.55 - 304.62 sq.ft.                            |
| Total Area     | 764.24 - 1,020.43 sq.ft.                          |
| View           | Pool & Dubai Hills or<br>Pool & Community or Pool |

| Tower          | D                      |
|----------------|------------------------|
| Туре           | 2                      |
| Apartment Area | 629.69 - 636.15 sq.ft. |
| Balcony Area   | 134.55 - 136.70 sq.ft. |
| Total Area     | 764.24 - 772.86 sq.ft. |
| View           | Pool or Skyline        |

| Tower          | D             |
|----------------|---------------|
| Туре           | 3             |
| Apartment Area | 538.95 sq.ft. |
| Balcony Area   | 136.70 sq.ft. |
| Total Area     | 675.66 sq.ft. |
| View           | Pool          |