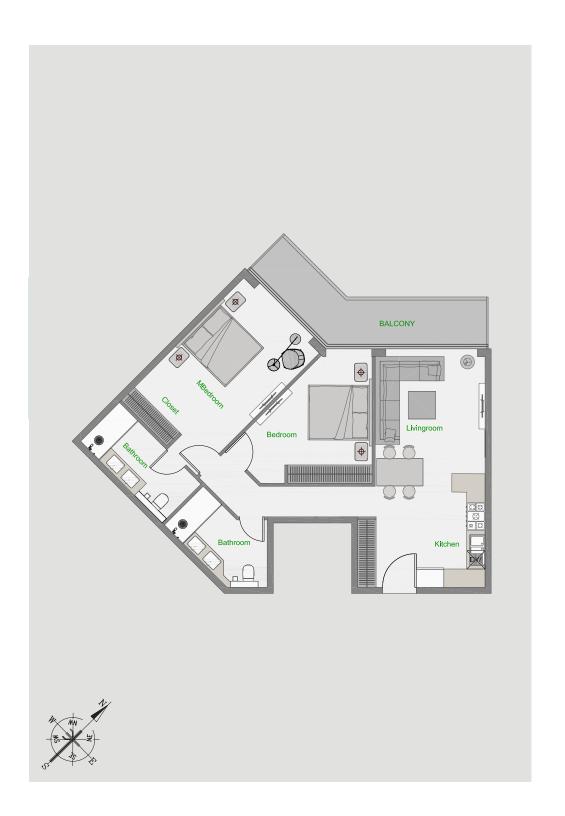

| Tower          | Α                        |
|----------------|--------------------------|
| Туре           | 4                        |
| Apartment Area | 992.11 - 1,001.05 sq.ft. |
| Balcony Area   | 363.82 sq.ft.            |
| Total Area     | 1,364.88 sq.ft.          |
| View           | Community & Dubai Hills  |