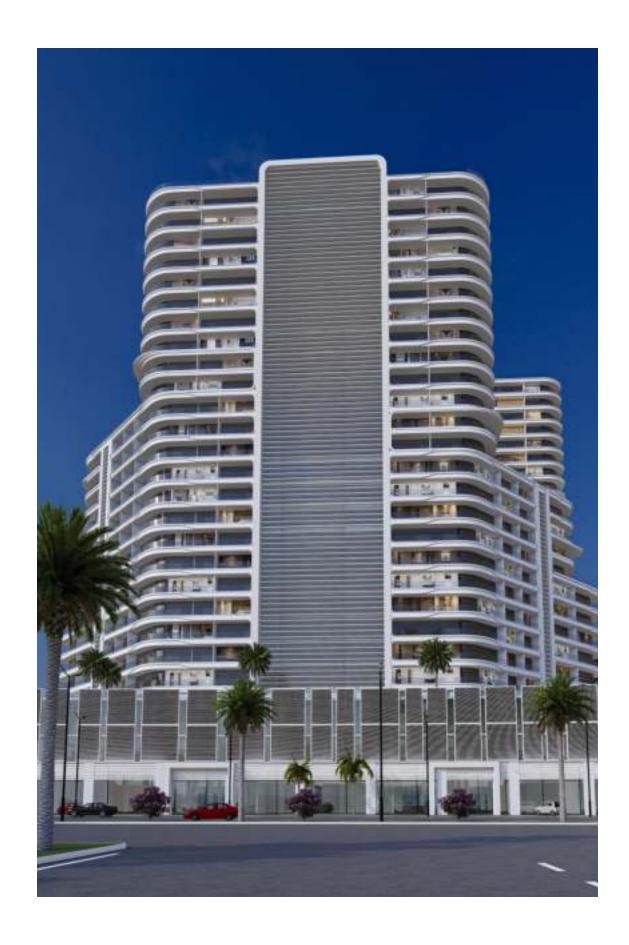

# TOWER A FLOOR PLANS

| Tower          | Α                      |
|----------------|------------------------|
| Туре           | 1                      |
| Apartment Area | 383.20 - 402.57 sq.ft. |
| Balcony Area   | 79.65 - 87.19 sq.ft.   |
| Total Area     | 465.00 - 489.76 sq.ft. |
| View           | Community or Pool      |

# TOWER D FLOOR PLANS

| Tower          | D                      |
|----------------|------------------------|
| Туре           | 1                      |
| Apartment Area | 384.27 - 402.57 sq.ft. |
| Balcony Area   | 87.19 - 99.03 sq.ft.   |
| Total Area     | 483.30 - 489.76 sq.ft. |
| View           | Skyline                |