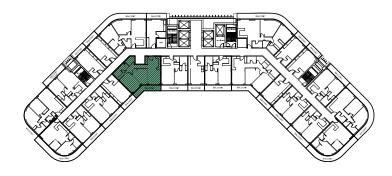

| Tower          | Α                                    |
|----------------|--------------------------------------|
| Туре           | 1                                    |
| Apartment Area | 904.18 sq.ft.                        |
| Balcony Area   | 337.99 - 339.07 sq.ft.               |
| Total Area     | 1,242.17 -1,243.24 sq.ft.            |
| View           | Community & Dubai Hills or Community |