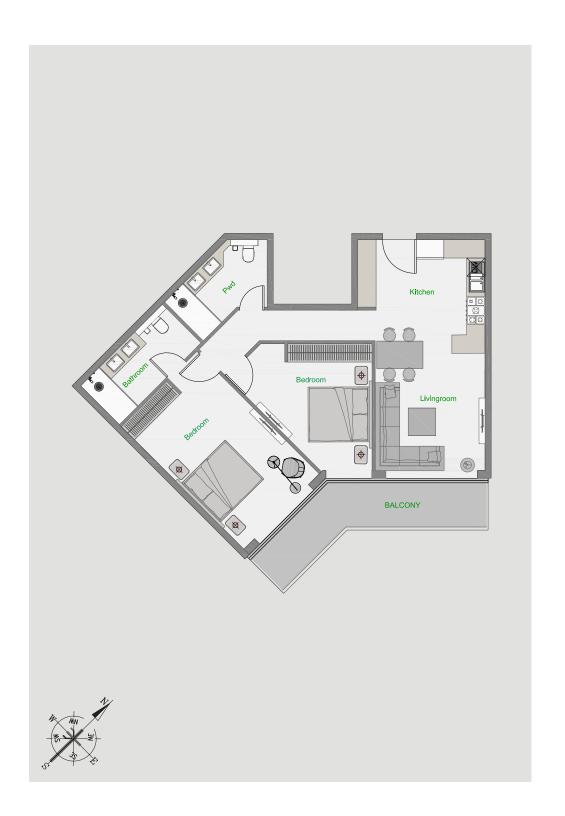

| Tower          | Α                                    |
|----------------|--------------------------------------|
| Туре           | 1                                    |
| Apartment Area | 904.18 sq.ft.                        |
| Balcony Area   | 337.99 - 339.07 sq.ft.               |
| Total Area     | 1,242.17 -1,243.24 sq.ft.            |
| View           | Community & Dubai Hills or Community |