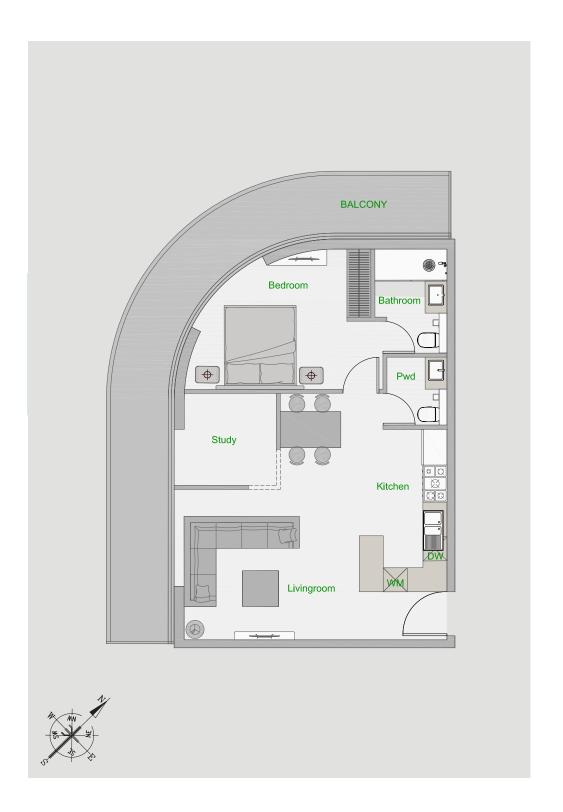

| Tower          | Α                                         |
|----------------|-------------------------------------------|
| Туре           | 1                                         |
| Apartment Area | 715.81 sq.ft.                             |
| Balcony Area   | 303.54 - 304.62 sq.ft.                    |
| Total Area     | 1,019.35 - 1,020.43 sq.ft.                |
| View           | Pool & Community or<br>Pool & Dubai Hills |