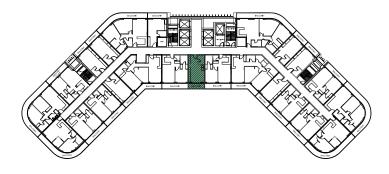

# TOWER A FLOOR PLANS

| Tower          | Α                      |
|----------------|------------------------|
| Туре           | 1                      |
| Apartment Area | 383.20 - 402.57 sq.ft. |
| Balcony Area   | 79.65 - 87.19 sq.ft.   |
| Total Area     | 465.00 - 489.76 sq.ft. |
| View           | Community or Pool      |