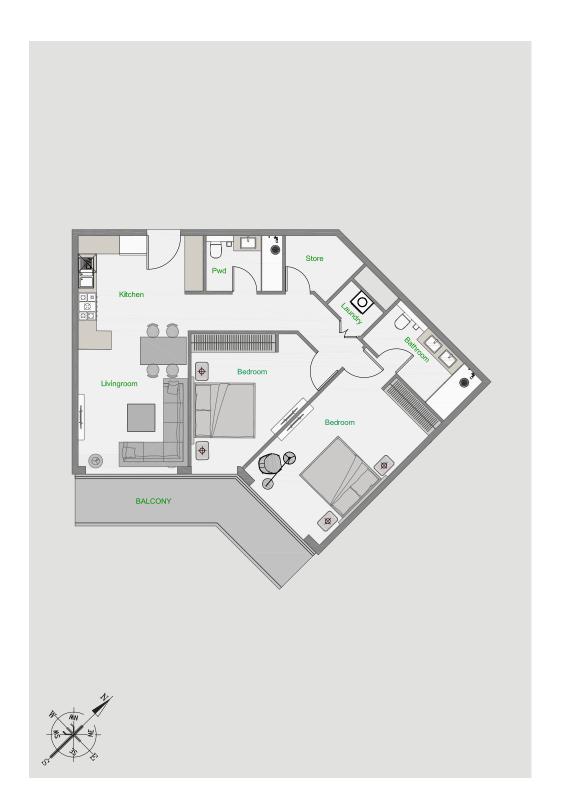

| Tower          | Α                      |
|----------------|------------------------|
| Туре           | 2                      |
| Apartment Area | 538.95 - 637.23 sq.ft. |
| Balcony Area   | 134.55 - 136.70 sq.ft. |
| Total Area     | 675.66 - 773.93 sq.ft. |
| View           | Pool or Community      |

| Tower          | Α             |
|----------------|---------------|
| Туре           | 3             |
| Apartment Area | 637.23 sq.ft. |
| Balcony Area   | 136.7 sq.ft.  |
| Total Area     | 773.93 sq.ft. |
| View           | Pool          |

| Tower          | Α             |
|----------------|---------------|
| Туре           | 4             |
| Apartment Area | 538.95 sq.ft. |
| Balcony Area   | 136.70 sq.ft. |
| Total Area     | 675.66 sq.ft. |
| View           | Pool          |