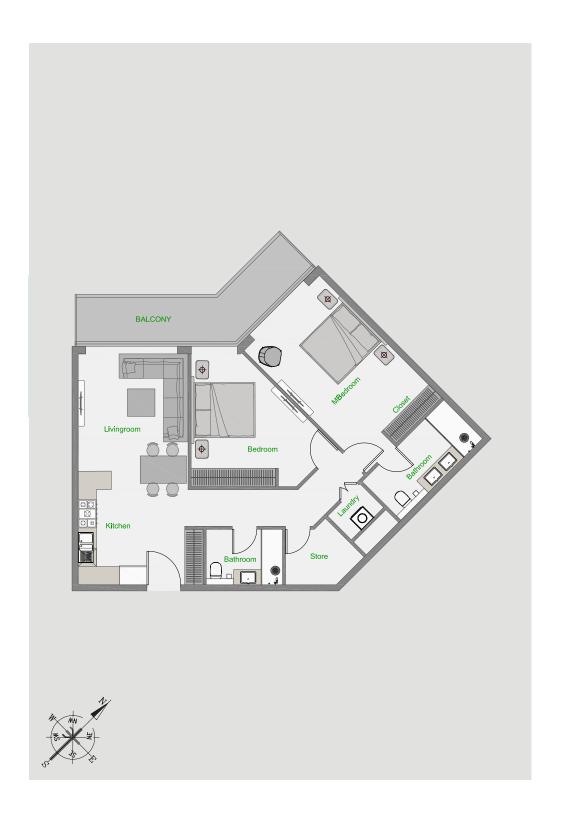

| Tower          | Α                                    |
|----------------|--------------------------------------|
| Туре           | 1                                    |
| Apartment Area | 904.18 sq.ft.                        |
| Balcony Area   | 337.99 - 339.07 sq.ft.               |
| Total Area     | 1,242.17 -1,243.24 sq.ft.            |
| View           | Community & Dubai Hills or Community |

| Tower          | D                          |
|----------------|----------------------------|
| Туре           | 5                          |
| Apartment Area | 904.18 sq.ft.              |
| Balcony Area   | 337.99 - 339.07 sq.ft.     |
| Total Area     | 1,242.17 - 1,243.24 sq.ft. |
| View           | Skyline & Dubai Hills      |