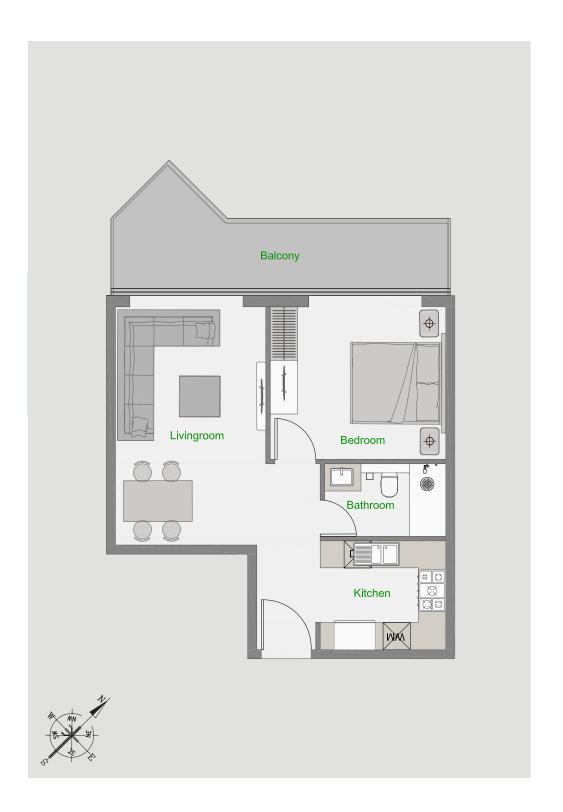

# TOWER A FLOOR PLANS

| Tower          | Α                      |
|----------------|------------------------|
| Туре           | 1                      |
| Apartment Area | 383.20 - 402.57 sq.ft. |
| Balcony Area   | 79.65 - 87.19 sq.ft.   |
| Total Area     | 465.00 - 489.76 sq.ft. |
| View           | Community or Pool      |