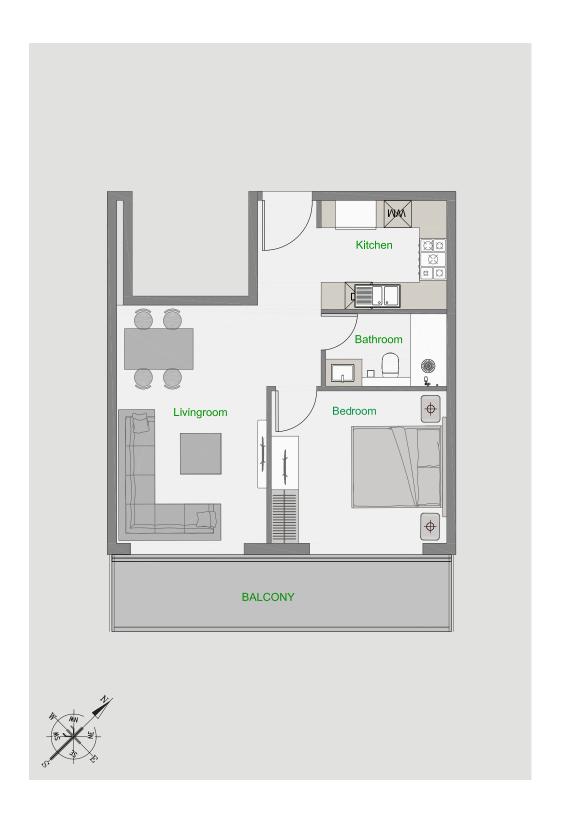

# TOWER A FLOOR PLANS

| Tower          | Α                      |
|----------------|------------------------|
| Туре           | 1                      |
| Apartment Area | 383.20 - 402.57 sq.ft. |
| Balcony Area   | 79.65 - 87.19 sq.ft.   |
| Total Area     | 465.00 - 489.76 sq.ft. |
| View           | Community or Pool      |