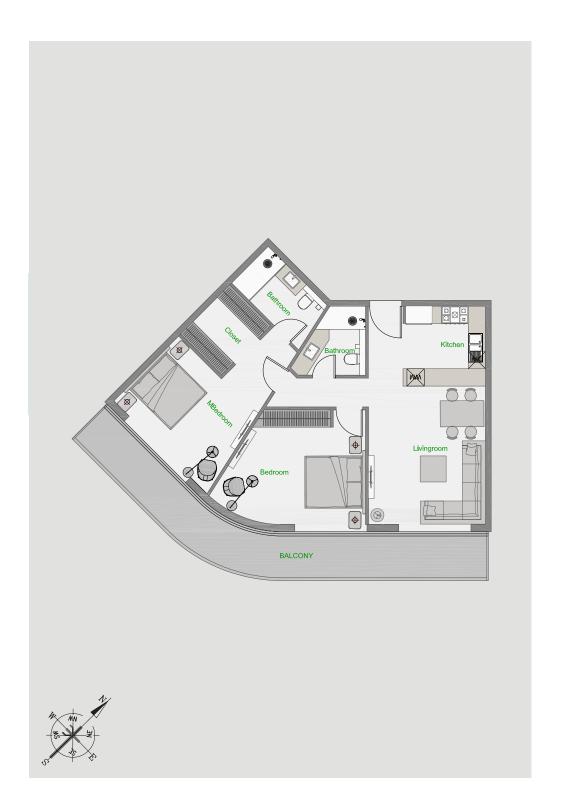

| Tower          | Α                                    |
|----------------|--------------------------------------|
| Туре           | 1                                    |
| Apartment Area | 904.18 sq.ft.                        |
| Balcony Area   | 337.99 - 339.07 sq.ft.               |
| Total Area     | 1,242.17 -1,243.24 sq.ft.            |
| View           | Community & Dubai Hills or Community |