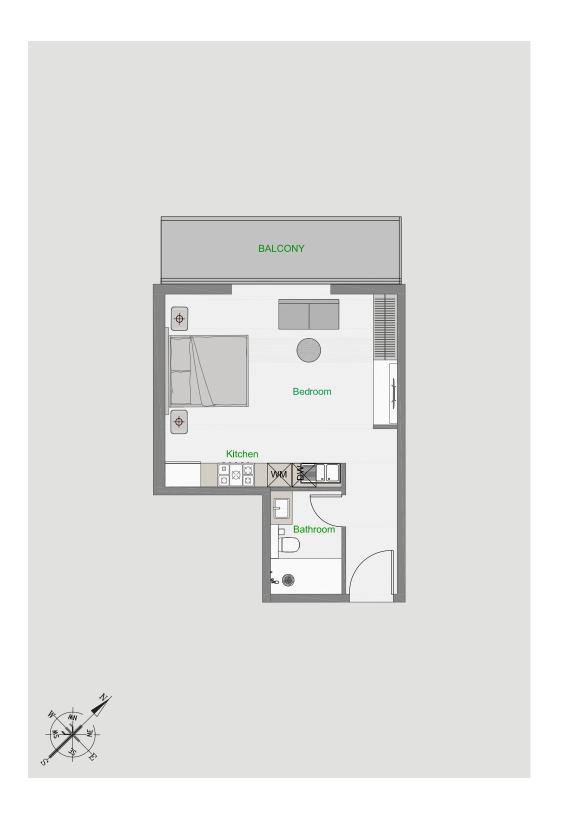

| Tower          | D                      |
|----------------|------------------------|
| Туре           | 2                      |
| Apartment Area | 392.89 - 402.57 sq.ft. |
| Balcony Area   | 78.58 - 87.19 sq.ft.   |
| Total Area     | 476.85 - 489.76 sq.ft. |
| View           | Skyline or Pool        |