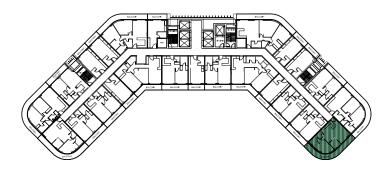

| Tower          | Α                                         |
|----------------|-------------------------------------------|
| Туре           | 1                                         |
| Apartment Area | 715.81 sq.ft.                             |
| Balcony Area   | 303.54 - 304.62 sq.ft.                    |
| Total Area     | 1,019.35 - 1,020.43 sq.ft.                |
| View           | Pool & Community or<br>Pool & Dubai Hills |

| Tower          | Α                      |
|----------------|------------------------|
| Туре           | 2                      |
| Apartment Area | 538.95 - 637.23 sq.ft. |
| Balcony Area   | 134.55 - 136.70 sq.ft. |
| Total Area     | 675.66 - 773.93 sq.ft. |
| View           | Pool or Community      |

| Tower          | Α             |
|----------------|---------------|
| Туре           | 3             |
| Apartment Area | 637.23 sq.ft. |
| Balcony Area   | 136.7 sq.ft.  |
| Total Area     | 773.93 sq.ft. |
| View           | Pool          |

| Tower          | Α             |
|----------------|---------------|
| Туре           | 4             |
| Apartment Area | 538.95 sq.ft. |
| Balcony Area   | 136.70 sq.ft. |
| Total Area     | 675.66 sq.ft. |
| View           | Pool          |

| Tower          | Α              |
|----------------|----------------|
| Туре           | 5              |
| Apartment Area | 693.20 sq.ft.  |
| Balcony Area   | 164. 69 sq.ft. |
| Total Area     | 857.89 sq.ft.  |
| View           | Community      |

| Tower          | Α                |
|----------------|------------------|
| Туре           | 6                |
| Apartment Area | 699.66 sq.ft.    |
| Balcony Area   | 293.86 sq.ft.    |
| Total Area     | 993.52 sq.ft.    |
| View           | Pool & Community |