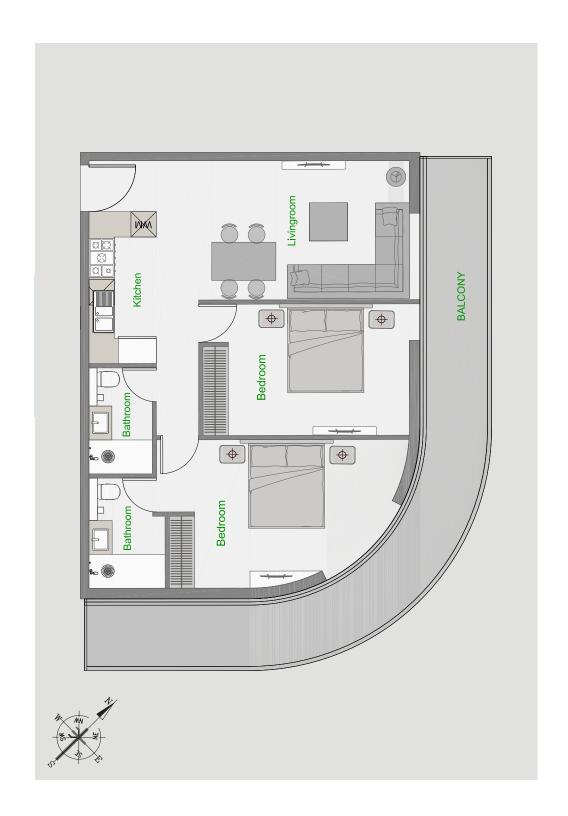

| Tower          | Α                                    |
|----------------|--------------------------------------|
| Туре           | 1                                    |
| Apartment Area | 904.18 sq.ft.                        |
| Balcony Area   | 337.99 - 339.07 sq.ft.               |
| Total Area     | 1,242.17 -1,243.24 sq.ft.            |
| View           | Community & Dubai Hills or Community |