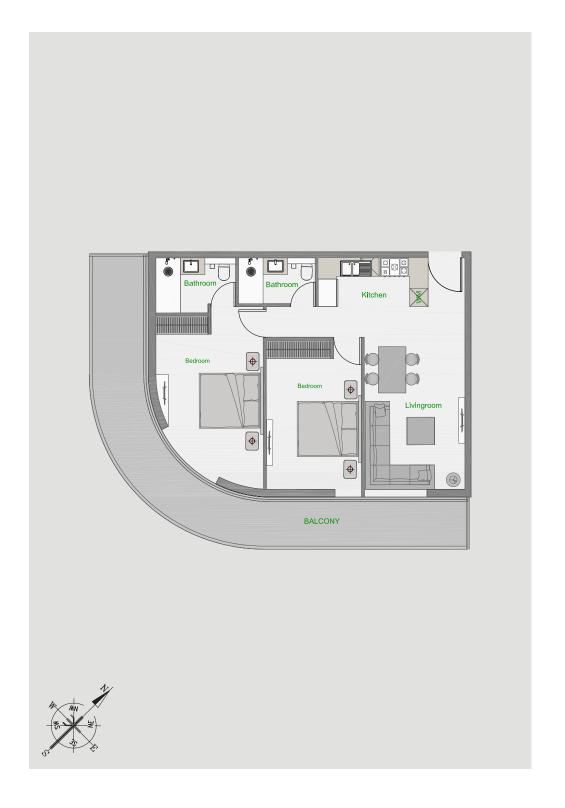

| Tower          | Α                      |
|----------------|------------------------|
| Туре           | 2                      |
| Apartment Area | 538.95 - 637.23 sq.ft. |
| Balcony Area   | 134.55 - 136.70 sq.ft. |
| Total Area     | 675.66 - 773.93 sq.ft. |
| View           | Pool or Community      |

| Tower          | Α             |
|----------------|---------------|
| Туре           | 3             |
| Apartment Area | 637.23 sq.ft. |
| Balcony Area   | 136.7 sq.ft.  |
| Total Area     | 773.93 sq.ft. |
| View           | Pool          |

| Tower          | Α             |
|----------------|---------------|
| Туре           | 4             |
| Apartment Area | 538.95 sq.ft. |
| Balcony Area   | 136.70 sq.ft. |
| Total Area     | 675.66 sq.ft. |
| View           | Pool          |