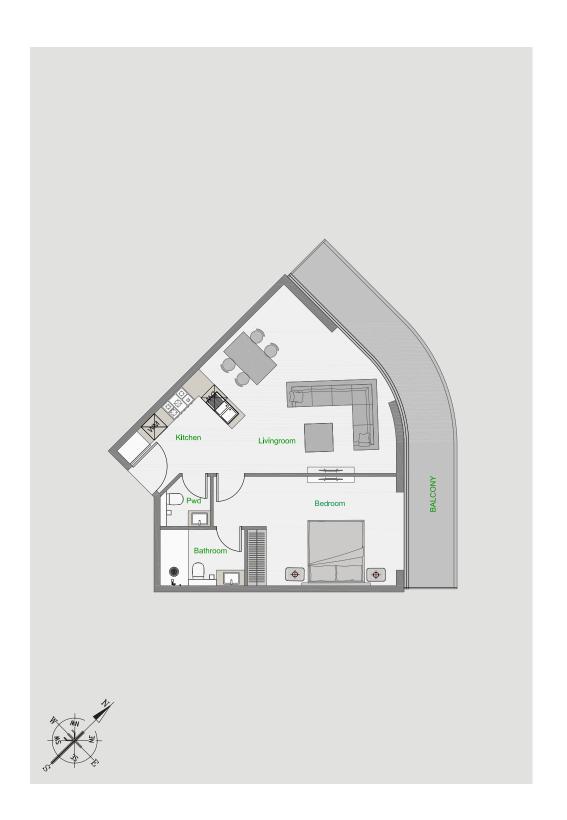

| D             |
|----------------|---------------|
| Туре           | 3             |
| Apartment Area | 538.95 sq.ft. |
| Balcony Area   | 136.70 sq.ft. |
| Total Area     | 675.66 sq.ft. |
| View           | Pool          |







| Tower          | D                      |
|----------------|------------------------|
| Туре           | 4                      |
| Apartment Area | 693.20 - 699.66 sq.ft. |
| Balcony Area   | 164.69 sq.ft.          |
| Total Area     | 857.89 - 864.35 sq.ft. |
| View           | Skyline                |







| Tower          | D             |
|----------------|---------------|
| Туре           | 5             |
| Apartment Area | 700.74 sq.ft. |
| Balcony Area   | 219.59 sq.ft. |
| Total Area     | 920.32 sq.ft. |
| View           | Skyline       |







| Tower          | D             |
|----------------|---------------|
| Туре           | 6             |
| Apartment Area | 538.95 sq.ft. |
| Balcony Area   | 136.70 sq.ft. |
| Total Area     | 675.66 sq.ft. |
| View           | Pool          |







| Tower          | D             |
|----------------|---------------|
| Туре           | 7             |
| Apartment Area | 636.15 sq.ft. |
| Balcony Area   | 136.70 sq.ft. |
| Total Area     | 772.86 sq.ft. |
| View           | Pool          |







| Tower          | D               |
|----------------|-----------------|
| Туре           | 1               |
| Apartment Area | 973.07 sq.ft.   |
| Balcony Area   | 150.70 sq.ft.   |
| Total Area     | 1,123.76 sq.ft. |
| View           | Pool            |







| Tower          | D