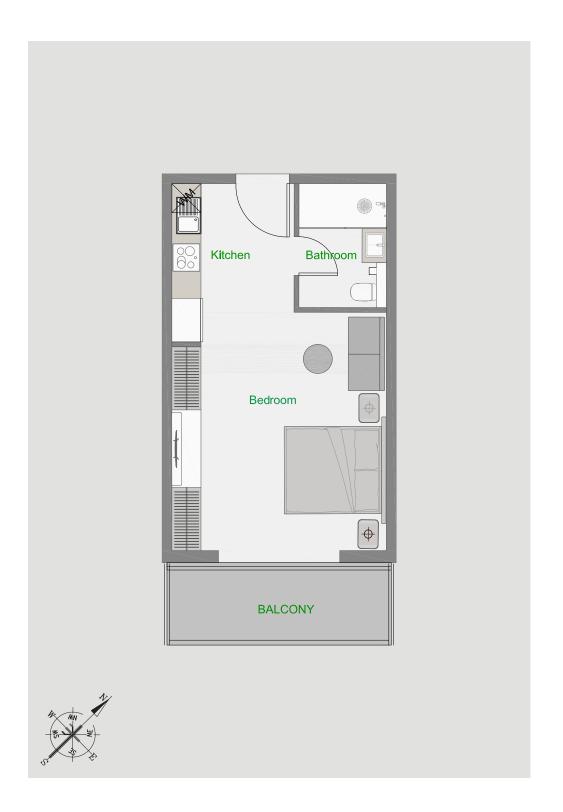

| Tower          | Α             |
|----------------|---------------|
| Туре           | 2             |
| Apartment Area | 384.27 sq.ft. |
| Balcony Area   | 99.03 sq.ft.  |
| Total Area     | 483.30 sq.ft. |
| View           | Community     |