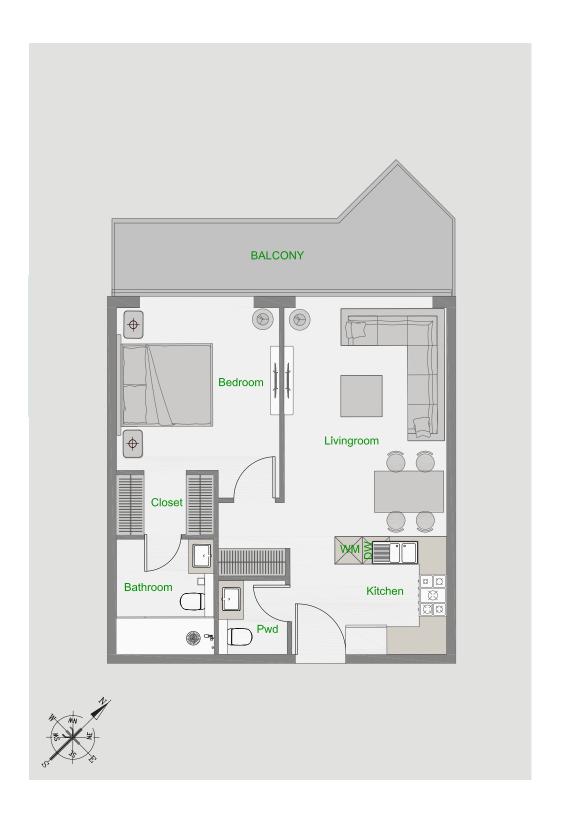

| Tower          | Α             |
|----------------|---------------|
| Туре           | 2             |
| Apartment Area | 384.27 sq.ft. |
| Balcony Area   | 99.03 sq.ft.  |
| Total Area     | 483.30 sq.ft. |
| View           | Community     |