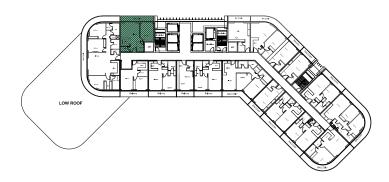

# TOWER D FLOOR PLANS

| Tower          | D                      |
|----------------|------------------------|
| Туре           | 1                      |
| Apartment Area | 384.27 - 402.57 sq.ft. |
| Balcony Area   | 87.19 - 99.03 sq.ft.   |
| Total Area     | 483.30 - 489.76 sq.ft. |
| View           | Skyline                |