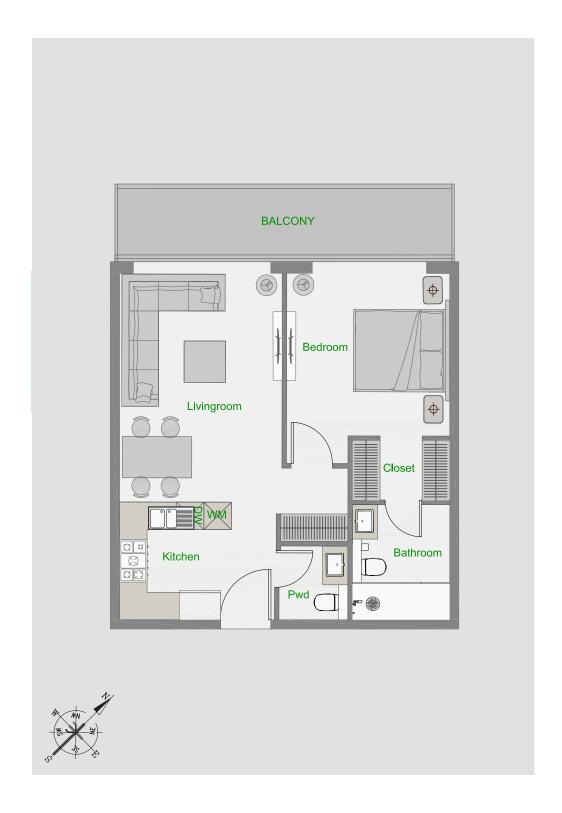

# TOWER A FLOOR PLANS

| Tower          | Α                      |
|----------------|------------------------|
| Туре           | 1                      |
| Apartment Area | 383.20 - 402.57 sq.ft. |
| Balcony Area   | 79.65 - 87.19 sq.ft.   |
| Total Area     | 465.00 - 489.76 sq.ft. |
| View           | Community or Pool      |