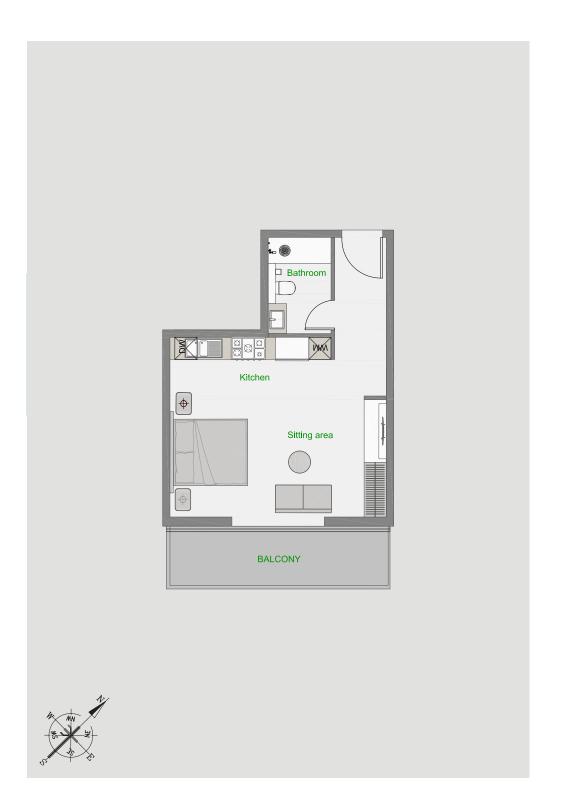

# TOWER D FLOOR PLANS

| Tower          | D                      |
|----------------|------------------------|
| Туре           | 1                      |
| Apartment Area | 384.27 - 402.57 sq.ft. |
| Balcony Area   | 87.19 - 99.03 sq.ft.   |
| Total Area     | 483.30 - 489.76 sq.ft. |
| View           | Skyline                |