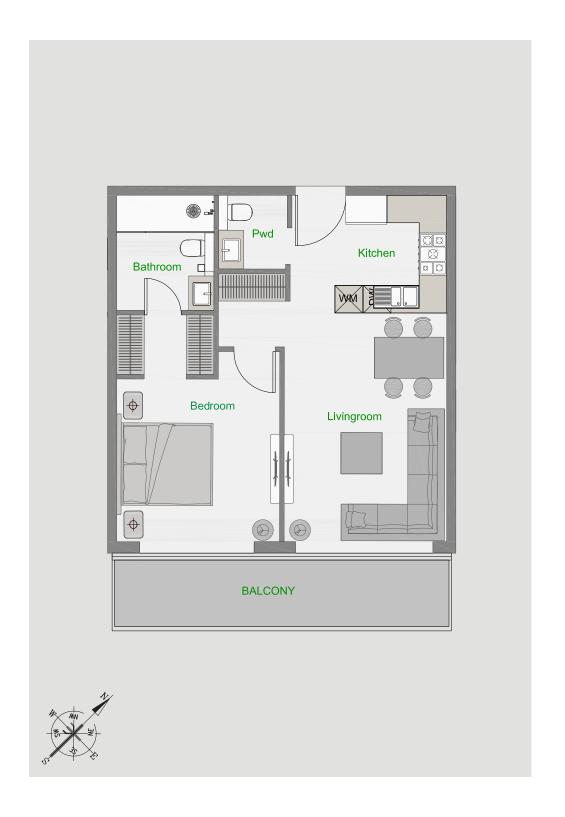

| Tower          | Α                                    |
|----------------|--------------------------------------|
| Туре           | 1                                    |
| Apartment Area | 904.18 sq.ft.                        |
| Balcony Area   | 337.99 - 339.07 sq.ft.               |
| Total Area     | 1,242.17 -1,243.24 sq.ft.            |
| View           | Community & Dubai Hills or Community |

| Tower          | Α               |
|----------------|-----------------|
| Туре           | 2               |
| Apartment Area | 1,040.88 sq.ft. |
| Balcony Area   | 150.70 sq.ft.   |
| Total Area     | 1,191.57 sq.ft. |
| View           | Pool            |

| Tower          | Α               |
|----------------|-----------------|
| Туре           | 3               |
| Apartment Area | 1,128.07 sq.ft. |
| Balcony Area   | 327.23 sq.ft.   |
| Total Area     | 1,455.29 sq.ft. |
| View           | Community       |

| Tower          | Α                        |
|----------------|--------------------------|
| Туре           | 4                        |
| Apartment Area | 992.11 - 1,001.05 sq.ft. |
| Balcony Area   | 363.82 sq.ft.            |
| Total Area     | 1,364.88 sq.ft.          |
| View           | Community & Dubai Hills  |

| Tower          | Α               |
|----------------|-----------------|
| Туре           | 5               |
| Apartment Area | 997.82 sq.ft.   |
| Balcony Area   | 284.17 sq.ft.   |
| Total Area     | 1,281.99 sq.ft. |
| View           | Community       |

| Tower          | Α               |
|----------------|-----------------|
| Туре           | 6               |
| Apartment Area | 973.07 sq.ft.   |
| Balcony Area   | 150.70 sq.ft.   |
| Total Area     | 1,123.76 sq.ft. |
| View           | Pool            |

| Tower          | Α               |
|----------------|-----------------|
| Туре           | 7               |
| Apartment Area | 995.67 sq.ft.   |
| Balcony Area   | 361.67 sq.ft.   |
| Total Area     | 1,357.34 sq.ft. |
| View           | Community       |

| Tower          | Α                      |
|----------------|------------------------|
| Туре           | 8                      |
| Apartment Area | 841.63 - 850.36 sq.ft. |
| Balcony Area   | 327.36 sq.ft.          |
| Total Area     | 1,177.58 sq.ft.        |
| View           | Pool & Dubai Hills     |