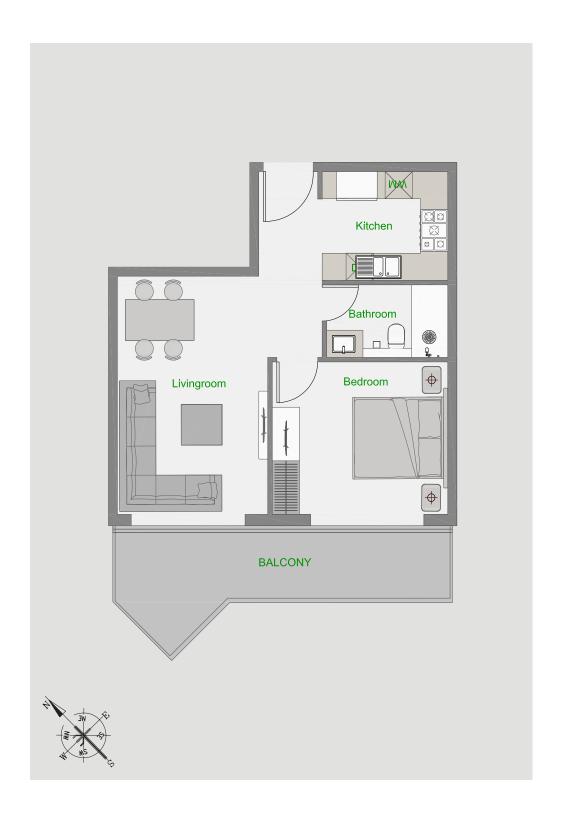

| D                      |
|----------------|------------------------|
| Туре           | 4                      |
| Apartment Area | 693.20 - 699.66 sq.ft. |
| Balcony Area   | 164.69 sq.ft.          |
| Total Area     | 857.89 - 864.35 sq.ft. |
| View           | Skyline                |







| Tower          | D             |
|----------------|---------------|
| Туре           | 5             |
| Apartment Area | 700.74 sq.ft. |
| Balcony Area   | 219.59 sq.ft. |
| Total Area     | 920.32 sq.ft. |
| View           | Skyline       |







| Tower          | D             |
|----------------|---------------|
| Туре           | 6             |
| Apartment Area | 538.95 sq.ft. |
| Balcony Area   | 136.70 sq.ft. |
| Total Area     | 675.66 sq.ft. |
| View           | Pool          |







| Tower          | D             |
|----------------|---------------|
| Туре           | 7             |
| Apartment Area | 636.15 sq.ft. |
| Balcony Area   | 136.70 sq.ft. |
| Total Area     | 772.86 sq.ft. |
| View           | Pool          |







| Tower          | D               |
|----------------|-----------------|
| Туре           | 1               |
| Apartment Area | 973.07 sq.ft.   |
| Balcony Area   | 150.70 sq.ft.   |
| Total Area     | 1,123.76 sq.ft. |
| View           | Pool            |







| Tower          | D               |
|----------------|-----------------|
| Туре           | 2               |
| Apartment Area | 1,040.88 sq.ft. |
| Balcony Area   | 150.70 sq.ft.   |
| Total Area     | 1,191.57 sq.ft. |
| View           | Pool            |







| Tower