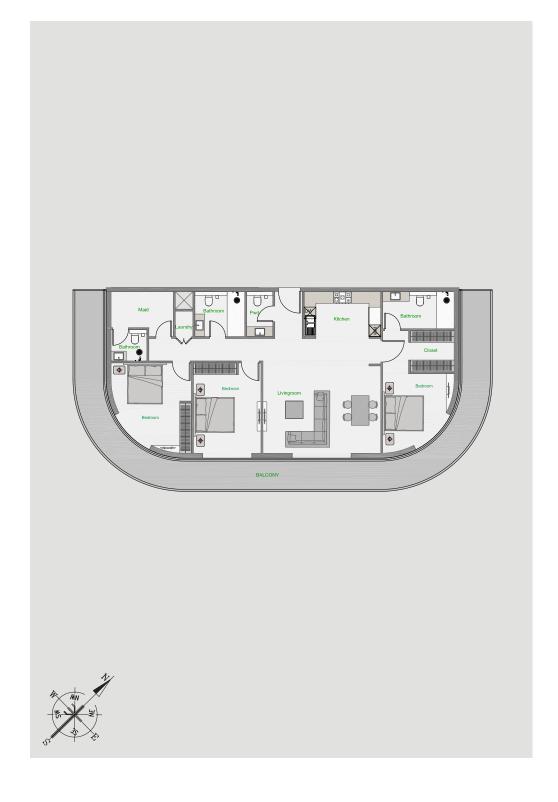

# TOWER A FLOOR PLANS

| Tower          | Α                      |
|----------------|------------------------|
| Туре           | 1                      |
| Apartment Area | 383.20 - 402.57 sq.ft. |
| Balcony Area   | 79.65 - 87.19 sq.ft.   |
| Total Area     | 465.00 - 489.76 sq.ft. |
| View           | Community or Pool      |