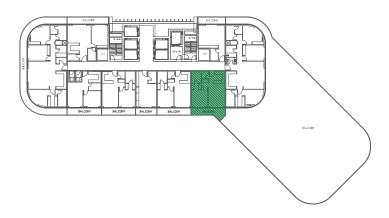

# TOWER A FLOOR PLANS

| Tower          | Α                      |
|----------------|------------------------|
| Туре           | 1                      |
| Apartment Area | 383.20 - 402.57 sq.ft. |
| Balcony Area   | 79.65 - 87.19 sq.ft.   |
| Total Area     | 465.00 - 489.76 sq.ft. |
| View           | Community or Pool      |