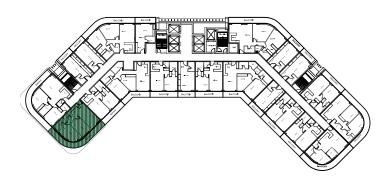

| Tower          | Α                        |
|----------------|--------------------------|
| Туре           | 4                        |
| Apartment Area | 992.11 - 1,001.05 sq.ft. |
| Balcony Area   | 363.82 sq.ft.            |
| Total Area     | 1,364.88 sq.ft.          |
| View           | Community & Dubai Hills  |