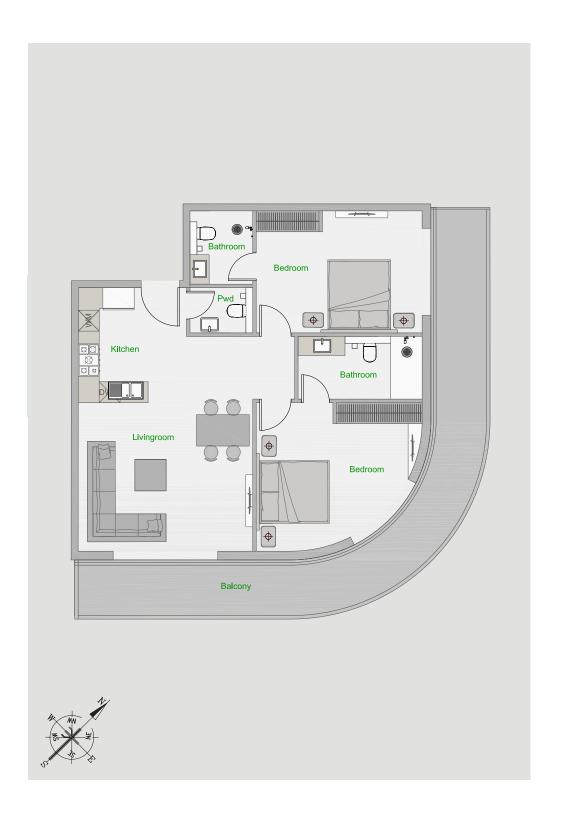

| Tower          | D                                                 |
|----------------|---------------------------------------------------|
| Туре           | 1                                                 |
| Apartment Area | 629.69 - 715.81 sq.ft.                            |
| Balcony Area   | 134.55 - 304.62 sq.ft.                            |
| Total Area     | 764.24 - 1,020.43 sq.ft.                          |
| View           | Pool & Dubai Hills or<br>Pool & Community or Pool |

| Tower          | D                      |
|----------------|------------------------|
| Туре           | 2                      |
| Apartment Area | 629.69 - 636.15 sq.ft. |
| Balcony Area   | 134.55 - 136.70 sq.ft. |
| Total Area     | 764.24 - 772.86 sq.ft. |
| View           | Pool or Skyline        |

| Tower          | D             |
|----------------|---------------|
| Туре           | 3             |
| Apartment Area | 538.95 sq.ft. |
| Balcony Area   | 136.70 sq.ft. |
| Total Area     | 675.66 sq.ft. |
| View           | Pool          |

| Tower          | D                      |
|----------------|------------------------|
| Туре           | 4                      |
| Apartment Area | 693.20 - 699.66 sq.ft. |
| Balcony Area   | 164.69 sq.ft.          |
| Total Area     | 857.89 - 864.35 sq.ft. |
| View           | Skyline                |