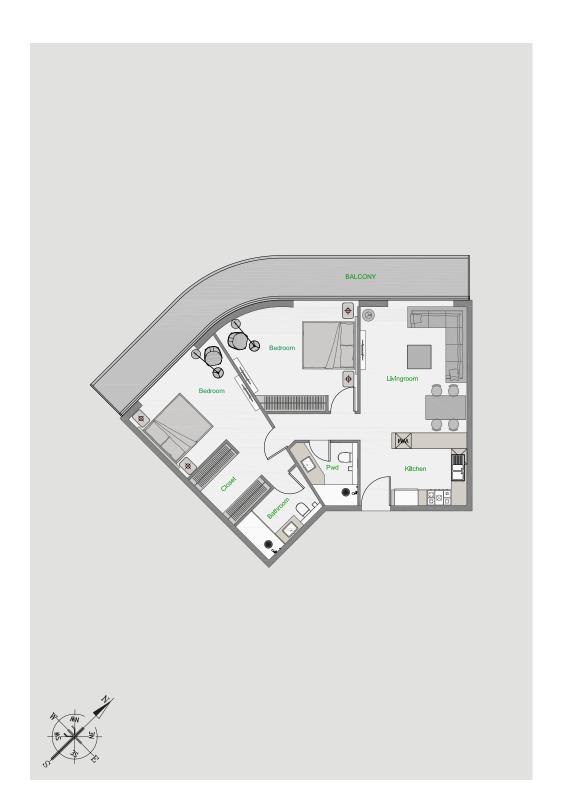

| Tower          | Α                      |
|----------------|------------------------|
| Туре           | 2                      |
| Apartment Area | 538.95 - 637.23 sq.ft. |
| Balcony Area   | 134.55 - 136.70 sq.ft. |
| Total Area     | 675.66 - 773.93 sq.ft. |
| View           | Pool or Community      |

| Tower          | Α             |
|----------------|---------------|
| Туре           | 3             |
| Apartment Area | 637.23 sq.ft. |
| Balcony Area   | 136.7 sq.ft.  |
| Total Area     | 773.93 sq.ft. |
| View           | Pool          |

| Tower          | Α             |
|----------------|---------------|
| Туре           | 4             |
| Apartment Area | 538.95 sq.ft. |
| Balcony Area   | 136.70 sq.ft. |
| Total Area     | 675.66 sq.ft. |
| View           | Pool          |