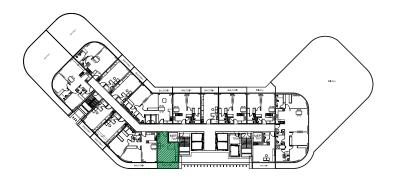

# TOWER D FLOOR PLANS

| Tower          | D                      |
|----------------|------------------------|
| Туре           | 1                      |
| Apartment Area | 384.27 - 402.57 sq.ft. |
| Balcony Area   | 87.19 - 99.03 sq.ft.   |
| Total Area     | 483.30 - 489.76 sq.ft. |
| View           | Skyline                |