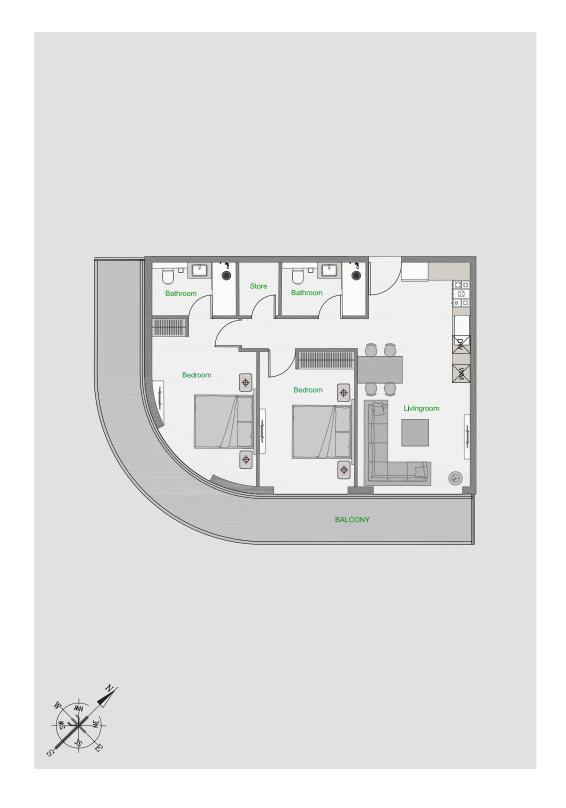

| Tower          | Α                                    |
|----------------|--------------------------------------|
| Туре           | 1                                    |
| Apartment Area | 904.18 sq.ft.                        |
| Balcony Area   | 337.99 - 339.07 sq.ft.               |
| Total Area     | 1,242.17 -1,243.24 sq.ft.            |
| View           | Community & Dubai Hills or Community |

| Tower          | D                          |
|----------------|----------------------------|
| Туре           | 5                          |
| Apartment Area | 904.18 sq.ft.              |
| Balcony Area   | 337.99 - 339.07 sq.ft.     |
| Total Area     | 1,242.17 - 1,243.24 sq.ft. |
| View           | Skyline & Dubai Hills      |