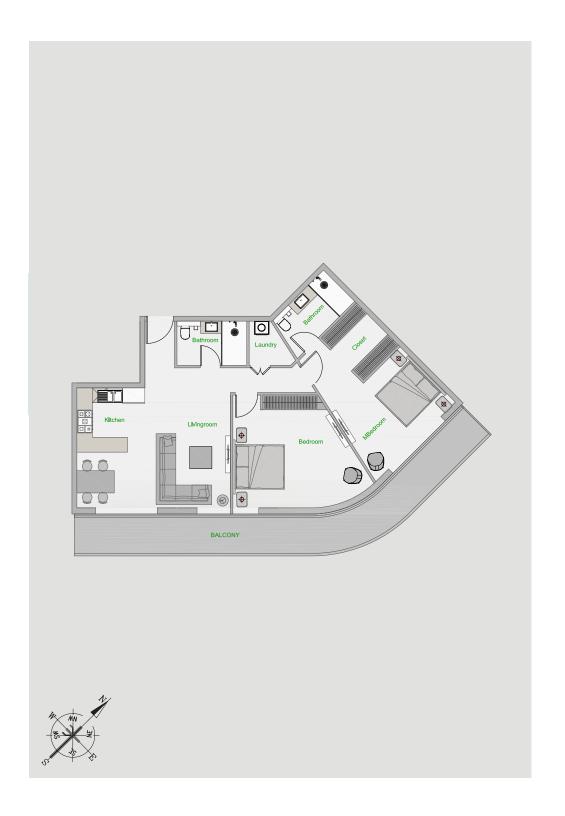

| Tower          | Α                                    |
|----------------|--------------------------------------|
| Туре           | 1                                    |
| Apartment Area | 904.18 sq.ft.                        |
| Balcony Area   | 337.99 - 339.07 sq.ft.               |
| Total Area     | 1,242.17 -1,243.24 sq.ft.            |
| View           | Community & Dubai Hills or Community |

| Tower          | Α                        |
|----------------|--------------------------|
| Туре           | 4                        |
| Apartment Area | 992.11 - 1,001.05 sq.ft. |
| Balcony Area   | 363.82 sq.ft.            |
| Total Area     | 1,364.88 sq.ft.          |
| View           | Community & Dubai Hills  |

| Tower          | Α               |
|----------------|-----------------|
| Туре           | 5               |
| Apartment Area | 997.82 sq.ft.   |
| Balcony Area   | 284.17 sq.ft.   |
| Total Area     | 1,281.99 sq.ft. |
| View           | Community       |

| Tower          | Α                      |
|----------------|------------------------|
| Туре           | 8                      |
| Apartment Area | 841.63 - 850.36 sq.ft. |
| Balcony Area   | 327.36 sq.ft.          |
| Total Area     | 1,177.58 sq.ft.        |
| View           | Pool & Dubai Hills     |