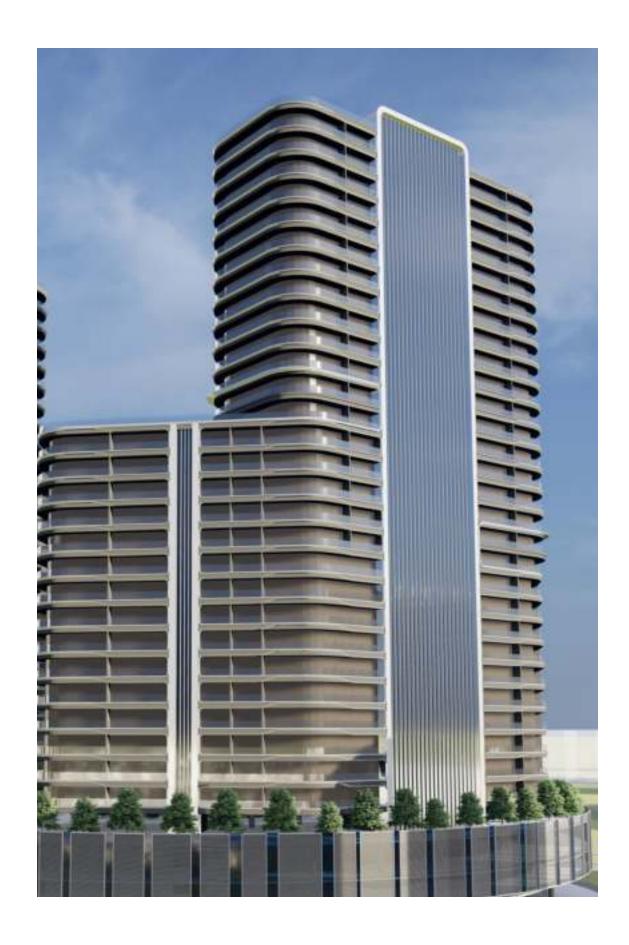

# TOWER A FLOOR PLANS

| Tower          | Α                      |
|----------------|------------------------|
| Туре           | 1                      |
| Apartment Area | 383.20 - 402.57 sq.ft. |
| Balcony Area   | 79.65 - 87.19 sq.ft.   |
| Total Area     | 465.00 - 489.76 sq.ft. |
| View           | Community or Pool      |

# TOWER D FLOOR PLANS

| Tower          | D                      |
|----------------|------------------------|
| Туре           | 1                      |
| Apartment Area | 384.27 - 402.57 sq.ft. |
| Balcony Area   | 87.19 - 99.03 sq.ft.   |
| Total Area     | 483.30 - 489.76 sq.ft. |
| View           | Skyline                |