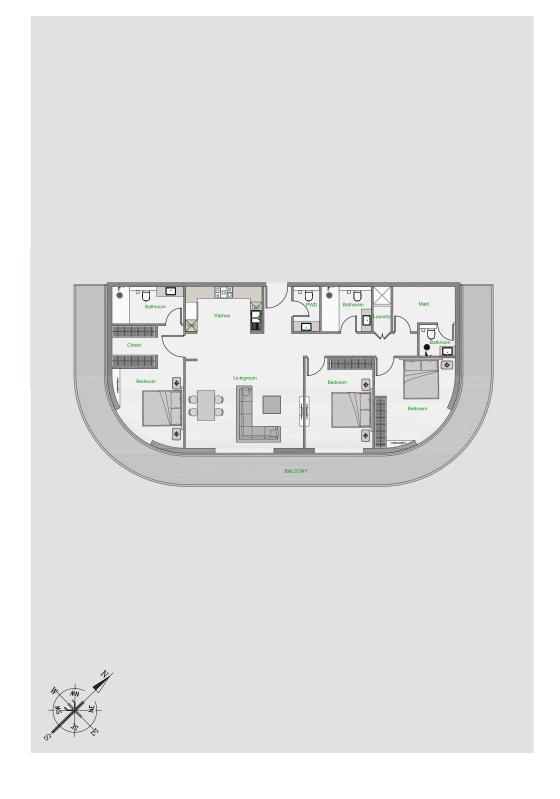

| Tower          | Α                        |
|----------------|--------------------------|
| Туре           | 4                        |
| Apartment Area | 992.11 - 1,001.05 sq.ft. |
| Balcony Area   | 363.82 sq.ft.            |
| Total Area     | 1,364.88 sq.ft.          |
| View           | Community & Dubai Hills  |

| Tower          | Α               |
|----------------|-----------------|
| Туре           | 5               |
| Apartment Area | 997.82 sq.ft.   |
| Balcony Area   | 284.17 sq.ft.   |
| Total Area     | 1,281.99 sq.ft. |
| View           | Community       |