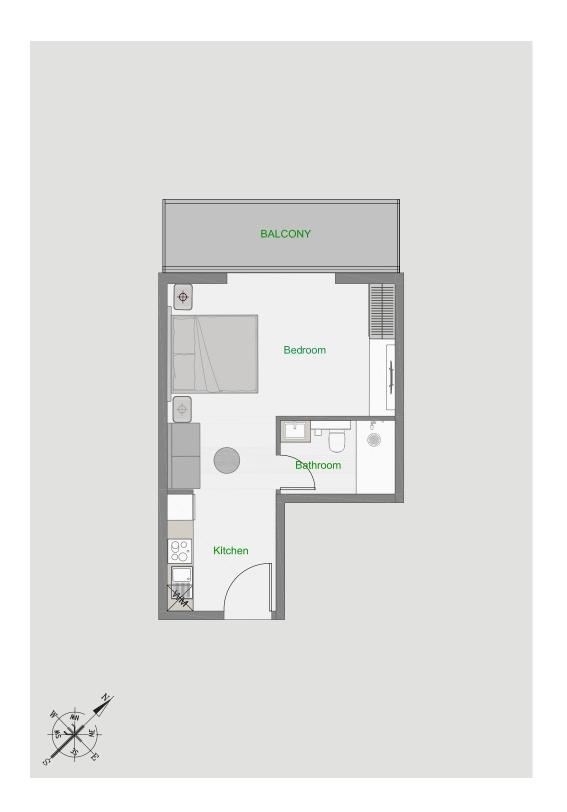

| Tower          | Α             |
|----------------|---------------|
| Туре           | 2             |
| Apartment Area | 384.27 sq.ft. |
| Balcony Area   | 99.03 sq.ft.  |
| Total Area     | 483.30 sq.ft. |
| View           | Community     |

| Tower          | D                      |
|----------------|------------------------|
| Туре           | 2                      |
| Apartment Area | 392.89 - 402.57 sq.ft. |
| Balcony Area   | 78.58 - 87.19 sq.ft.   |
| Total Area     | 476.85 - 489.76 sq.ft. |
| View           | Skyline or Pool        |