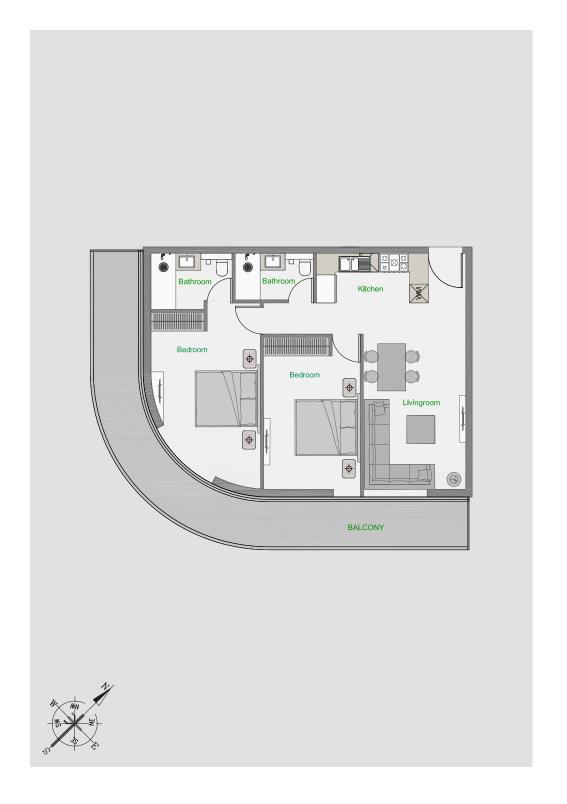

| Tower          | Α                      |
|----------------|------------------------|
| Туре           | 2                      |
| Apartment Area | 538.95 - 637.23 sq.ft. |
| Balcony Area   | 134.55 - 136.70 sq.ft. |
| Total Area     | 675.66 - 773.93 sq.ft. |
| View           | Pool or Community      |

| Tower          | Α             |
|----------------|---------------|
| Туре           | 3             |
| Apartment Area | 637.23 sq.ft. |
| Balcony Area   | 136.7 sq.ft.  |
| Total Area     | 773.93 sq.ft. |
| View           | Pool          |

| Tower          | Α             |
|----------------|---------------|
| Туре           | 4             |
| Apartment Area | 538.95 sq.ft. |
| Balcony Area   | 136.70 sq.ft. |
| Total Area     | 675.66 sq.ft. |
| View           | Pool          |