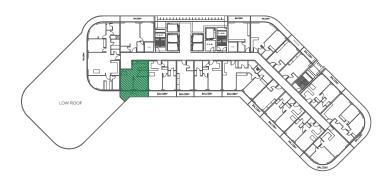

| D                      |
|----------------|------------------------|
| Туре           | 4                      |
| Apartment Area | 693.20 - 699.66 sq.ft. |
| Balcony Area   | 164.69 sq.ft.          |
| Total Area     | 857.89 - 864.35 sq.ft. |
| View           | Skyline                |







| Tower          | D             |
|----------------|---------------|
| Туре           | 5             |
| Apartment Area | 700.74 sq.ft. |
| Balcony Area   | 219.59 sq.ft. |
| Total Area     | 920.32 sq.ft. |
| View           | Skyline       |







| Tower          | D             |
|----------------|---------------|
| Туре           | 6             |
| Apartment Area | 538.95 sq.ft. |
| Balcony Area   | 136.70 sq.ft. |
| Total Area     | 675.66 sq.ft. |
| View           | Pool          |







| Tower          | D             |
|----------------|---------------|
| Туре           | 7             |
| Apartment Area | 636.15 sq.ft. |
| Balcony Area   | 136.70 sq.ft. |
| Total Area     | 772.86 sq.ft. |
| View           | Pool          |







| Tower          | D               |
|----------------|-----------------|
| Туре           | 1               |
| Apartment Area | 973.07 sq.ft.   |
| Balcony Area   | 150.70 sq.ft.   |
| Total Area     | 1,123.76 sq.ft. |
| View           | Pool            |







| Tower          | D               |
|----------------|-----------------|
| Туре           | 2               |
| Apartment Area | 1,040.88 sq.ft. |
| Balcony Area   | 150.70 sq.ft.   |
| Total Area     | 1,191.57 sq.ft. |
| View           | Pool            |







| Tower