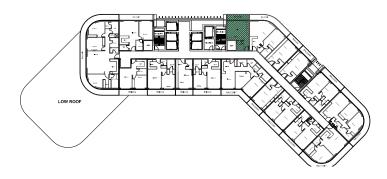

# TOWER D FLOOR PLANS

| Tower          | D                      |
|----------------|------------------------|
| Туре           | 1                      |
| Apartment Area | 384.27 - 402.57 sq.ft. |
| Balcony Area   | 87.19 - 99.03 sq.ft.   |
| Total Area     | 483.30 - 489.76 sq.ft. |
| View           | Skyline                |