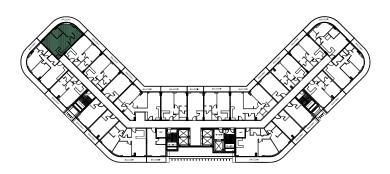

# TOWER D FLOOR PLANS

| Tower          | D                      |
|----------------|------------------------|
| Туре           | 1                      |
| Apartment Area | 384.27 - 402.57 sq.ft. |
| Balcony Area   | 87.19 - 99.03 sq.ft.   |
| Total Area     | 483.30 - 489.76 sq.ft. |
| View           | Skyline                |