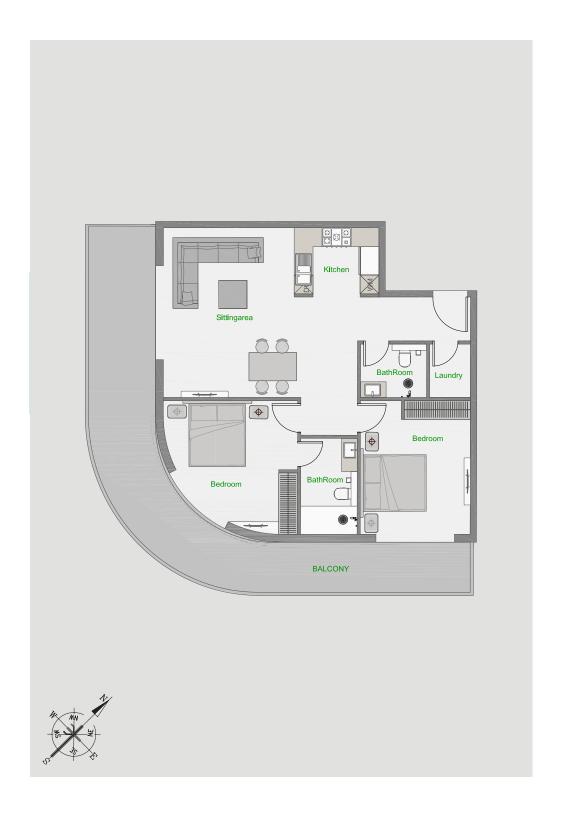

| Tower          | Α                        |
|----------------|--------------------------|
| Туре           | 4                        |
| Apartment Area | 992.11 - 1,001.05 sq.ft. |
| Balcony Area   | 363.82 sq.ft.            |
| Total Area     | 1,364.88 sq.ft.          |
| View           | Community & Dubai Hills  |