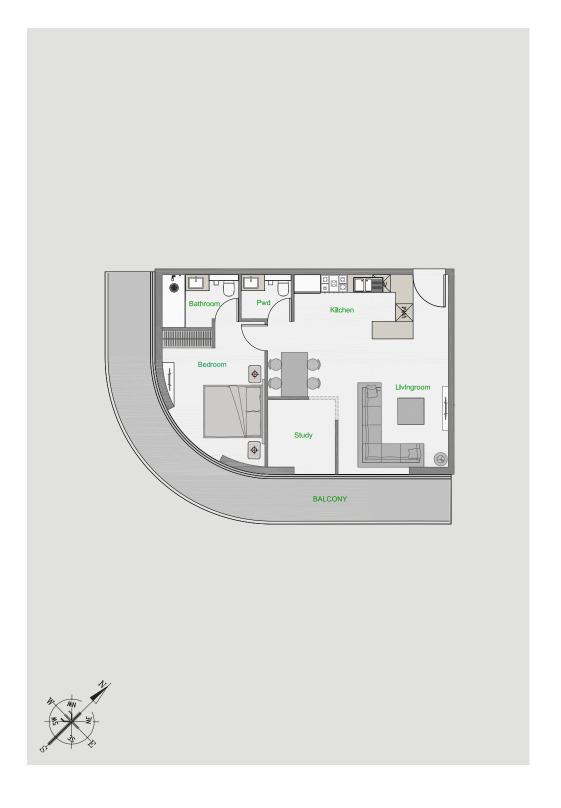

| Tower          | Α                                         |
|----------------|-------------------------------------------|
| Туре           | 1                                         |
| Apartment Area | 715.81 sq.ft.                             |
| Balcony Area   | 303.54 - 304.62 sq.ft.                    |
| Total Area     | 1,019.35 - 1,020.43 sq.ft.                |
| View           | Pool & Community or<br>Pool & Dubai Hills |

| Tower          | Α                      |
|----------------|------------------------|
| Туре           | 2                      |
| Apartment Area | 538.95 - 637.23 sq.ft. |
| Balcony Area   | 134.55 - 136.70 sq.ft. |
| Total Area     | 675.66 - 773.93 sq.ft. |
| View           | Pool or Community      |

| Tower          | Α             |
|----------------|---------------|
| Туре           | 3             |
| Apartment Area | 637.23 sq.ft. |
| Balcony Area   | 136.7 sq.ft.  |
| Total Area     | 773.93 sq.ft. |
| View           | Pool          |

| Tower          | Α             |
|----------------|---------------|
| Туре           | 4             |
| Apartment Area | 538.95 sq.ft. |
| Balcony Area   | 136.70 sq.ft. |
| Total Area     | 675.66 sq.ft. |
| View           | Pool          |

| Tower          | Α              |
|----------------|----------------|
| Туре           | 5              |
| Apartment Area | 693.20 sq.ft.  |
| Balcony Area   | 164. 69 sq.ft. |
| Total Area     | 857.89 sq.ft.  |
| View           | Community      |

| Tower          | Α                |
|----------------|------------------|
| Туре           | 6                |
| Apartment Area | 699.66 sq.ft.    |
| Balcony Area   | 293.86 sq.ft.    |
| Total Area     | 993.52 sq.ft.    |
| View           | Pool & Community |