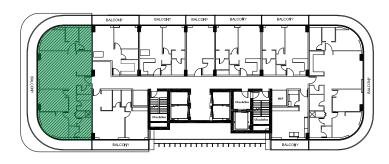

| Tower          | Α                                    |
|----------------|--------------------------------------|
| Туре           | 1                                    |
| Apartment Area | 904.18 sq.ft.                        |
| Balcony Area   | 337.99 - 339.07 sq.ft.               |
| Total Area     | 1,242.17 -1,243.24 sq.ft.            |
| View           | Community & Dubai Hills or Community |