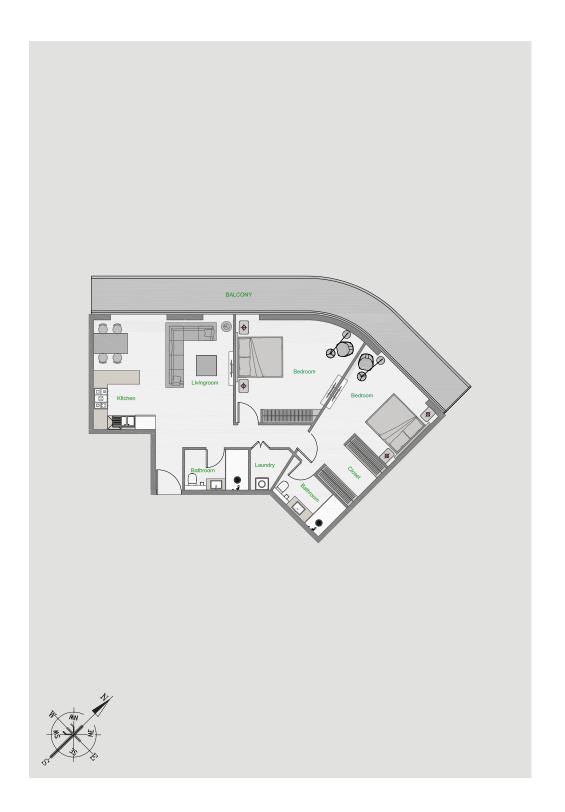

| Tower          | Α                        |
|----------------|--------------------------|
| Туре           | 4                        |
| Apartment Area | 992.11 - 1,001.05 sq.ft. |
| Balcony Area   | 363.82 sq.ft.            |
| Total Area     | 1,364.88 sq.ft.          |
| View           | Community & Dubai Hills  |