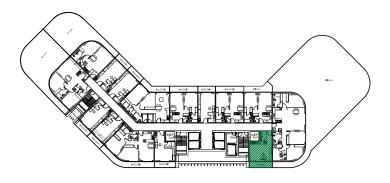

| Tower          | Α             |
|----------------|---------------|
| Туре           | 2             |
| Apartment Area | 384.27 sq.ft. |
| Balcony Area   | 99.03 sq.ft.  |
| Total Area     | 483.30 sq.ft. |
| View           | Community     |