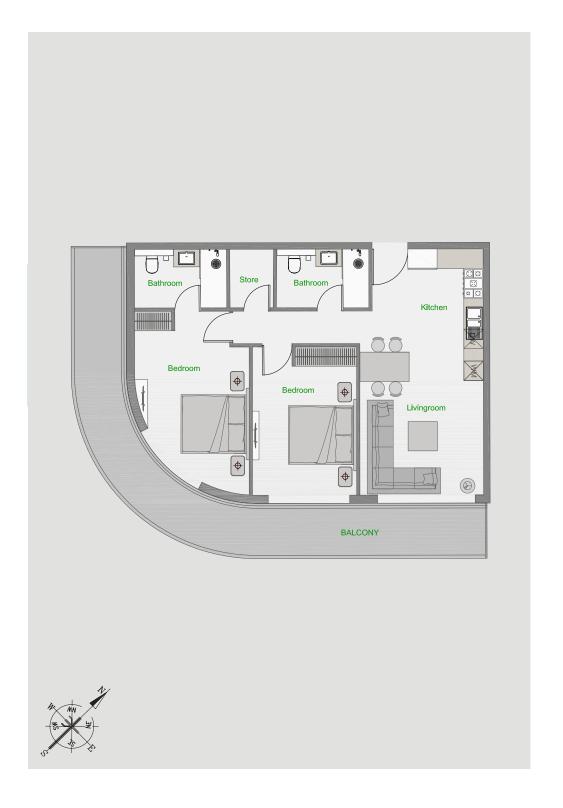

| Tower          | Α                        |
|----------------|--------------------------|
| Туре           | 4                        |
| Apartment Area | 992.11 - 1,001.05 sq.ft. |
| Balcony Area   | 363.82 sq.ft.            |
| Total Area     | 1,364.88 sq.ft.          |
| View           | Community & Dubai Hills  |

| Tower          | Α                      |
|----------------|------------------------|
| Туре           | 8                      |
| Apartment Area | 841.63 - 850.36 sq.ft. |
| Balcony Area   | 327.36 sq.ft.          |
| Total Area     | 1,177.58 sq.ft.        |
| View           | Pool & Dubai Hills     |