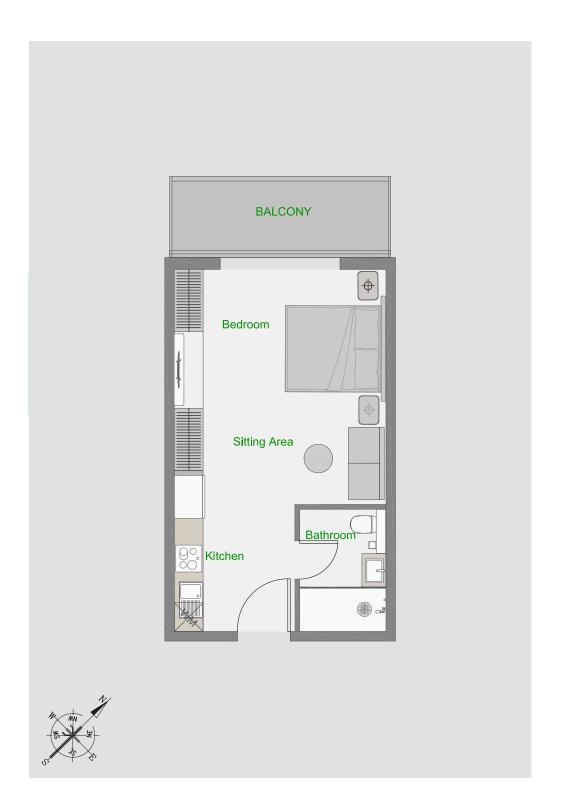

# TOWER A FLOOR PLANS

| Tower          | Α                      |
|----------------|------------------------|
| Туре           | 1                      |
| Apartment Area | 383.20 - 402.57 sq.ft. |
| Balcony Area   | 79.65 - 87.19 sq.ft.   |
| Total Area     | 465.00 - 489.76 sq.ft. |
| View           | Community or Pool      |