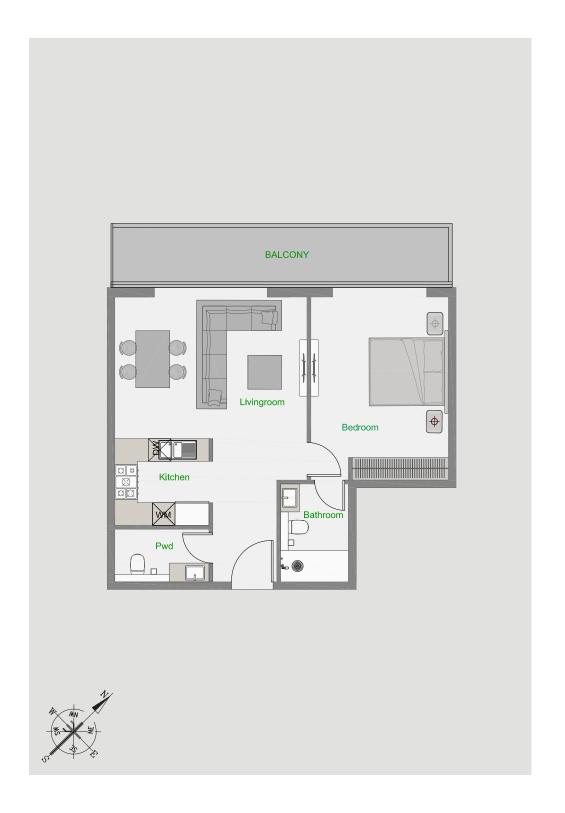

# TOWER D FLOOR PLANS

| Tower          | D                      |
|----------------|------------------------|
| Туре           | 1                      |
| Apartment Area | 384.27 - 402.57 sq.ft. |
| Balcony Area   | 87.19 - 99.03 sq.ft.   |
| Total Area     | 483.30 - 489.76 sq.ft. |
| View           | Skyline                |