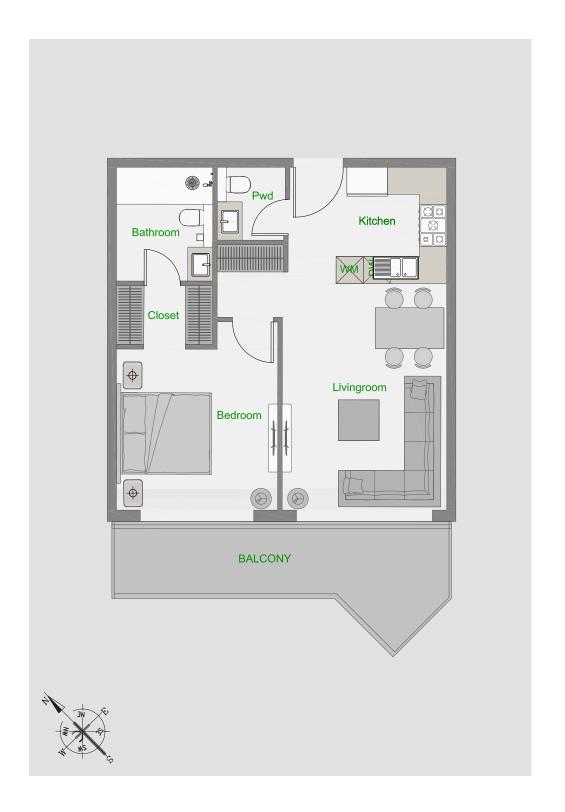

| Tower          | Α                                         |
|----------------|-------------------------------------------|
| Туре           | 1                                         |
| Apartment Area | 715.81 sq.ft.                             |
| Balcony Area   | 303.54 - 304.62 sq.ft.                    |
| Total Area     | 1,019.35 - 1,020.43 sq.ft.                |
| View           | Pool & Community or<br>Pool & Dubai Hills |