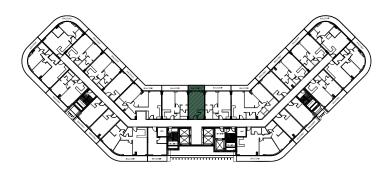

# TOWER A FLOOR PLANS

| Tower          | Α                      |
|----------------|------------------------|
| Туре           | 1                      |
| Apartment Area | 383.20 - 402.57 sq.ft. |
| Balcony Area   | 79.65 - 87.19 sq.ft.   |
| Total Area     | 465.00 - 489.76 sq.ft. |
| View           | Community or Pool      |