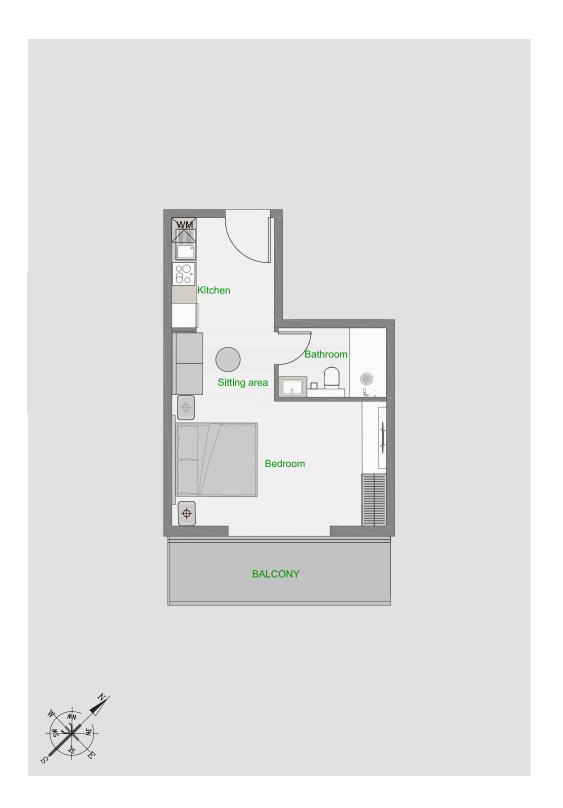

| Tower          | Α             |
|----------------|---------------|
| Туре           | 2             |
| Apartment Area | 384.27 sq.ft. |
| Balcony Area   | 99.03 sq.ft.  |
| Total Area     | 483.30 sq.ft. |
| View           | Community     |