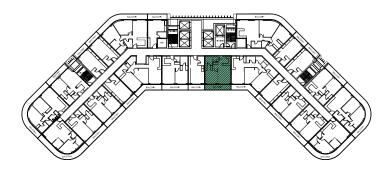

| Tower          | Α                                    |
|----------------|--------------------------------------|
| Туре           | 1                                    |
| Apartment Area | 904.18 sq.ft.                        |
| Balcony Area   | 337.99 - 339.07 sq.ft.               |
| Total Area     | 1,242.17 -1,243.24 sq.ft.            |
| View           | Community & Dubai Hills or Community |

| Tower          | Α               |
|----------------|-----------------|
| Туре           | 2               |
| Apartment Area | 1,040.88 sq.ft. |
| Balcony Area   | 150.70 sq.ft.   |
| Total Area     | 1,191.57 sq.ft. |
| View           | Pool            |

| Tower          | Α               |
|----------------|-----------------|
| Туре           | 3               |
| Apartment Area | 1,128.07 sq.ft. |
| Balcony Area   | 327.23 sq.ft.   |
| Total Area     | 1,455.29 sq.ft. |
| View           | Community       |

| Tower          | Α                        |
|----------------|--------------------------|
| Туре           | 4                        |
| Apartment Area | 992.11 - 1,001.05 sq.ft. |
| Balcony Area   | 363.82 sq.ft.            |
| Total Area     | 1,364.88 sq.ft.          |
| View           | Community & Dubai Hills  |

| Tower          | Α               |
|----------------|-----------------|
| Туре           | 5               |
| Apartment Area | 997.82 sq.ft.   |
| Balcony Area   | 284.17 sq.ft.   |
| Total Area     | 1,281.99 sq.ft. |
| View           | Community       |

| Tower          | Α               |
|----------------|-----------------|
| Туре           | 6               |
| Apartment Area | 973.07 sq.ft.   |
| Balcony Area   | 150.70 sq.ft.   |
| Total Area     | 1,123.76 sq.ft. |
| View           | Pool            |

| Tower          | Α               |
|----------------|-----------------|
| Туре           | 7               |
| Apartment Area | 995.67 sq.ft.   |
| Balcony Area   | 361.67 sq.ft.   |
| Total Area     | 1,357.34 sq.ft. |
| View           | Community       |

| Tower          | Α                      |
|----------------|------------------------|
| Туре           | 8                      |
| Apartment Area | 841.63 - 850.36 sq.ft. |
| Balcony Area   | 327.36 sq.ft.          |
| Total Area     | 1,177.58 sq.ft.        |
| View           | Pool & Dubai Hills     |