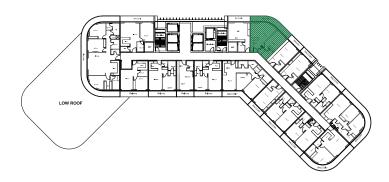

| D             |
|----------------|---------------|
| Туре           | 3             |
| Apartment Area | 538.95 sq.ft. |
| Balcony Area   | 136.70 sq.ft. |
| Total Area     | 675.66 sq.ft. |
| View           | Pool          |







| Tower          | D                      |
|----------------|------------------------|
| Туре           | 4                      |
| Apartment Area | 693.20 - 699.66 sq.ft. |
| Balcony Area   | 164.69 sq.ft.          |
| Total Area     | 857.89 - 864.35 sq.ft. |
| View           | Skyline                |







| Tower          | D             |
|----------------|---------------|
| Туре           | 5             |
| Apartment Area | 700.74 sq.ft. |
| Balcony Area   | 219.59 sq.ft. |
| Total Area     | 920.32 sq.ft. |
| View           | Skyline       |







| Tower          | D             |
|----------------|---------------|
| Туре           | 6             |
| Apartment Area | 538.95 sq.ft. |
| Balcony Area   | 136.70 sq.ft. |
| Total Area     | 675.66 sq.ft. |
| View           | Pool          |







| Tower          | D             |
|----------------|---------------|
| Туре           | 7             |
| Apartment Area | 636.15 sq.ft. |
| Balcony Area   | 136.70 sq.ft. |
| Total Area     | 772.86 sq.ft. |
| View           | Pool          |







| Tower          | D               |
|----------------|-----------------|
| Туре           | 1               |
| Apartment Area | 973.07 sq.ft.   |
| Balcony Area   | 150.70 sq.ft.   |
| Total Area     | 1,123.76 sq.ft. |
| View           | Pool            |







| Tower          | D