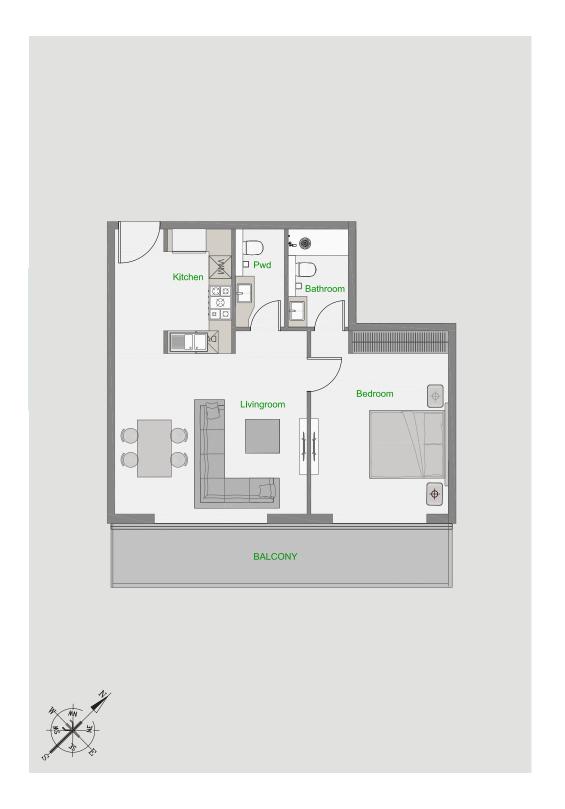

| Tower          | Α                      |
|----------------|------------------------|
| Туре           | 2                      |
| Apartment Area | 538.95 - 637.23 sq.ft. |
| Balcony Area   | 134.55 - 136.70 sq.ft. |
| Total Area     | 675.66 - 773.93 sq.ft. |
| View           | Pool or Community      |

| Tower          | Α             |
|----------------|---------------|
| Туре           | 3             |
| Apartment Area | 637.23 sq.ft. |
| Balcony Area   | 136.7 sq.ft.  |
| Total Area     | 773.93 sq.ft. |
| View           | Pool          |

| Tower          | Α             |
|----------------|---------------|
| Туре           | 4             |
| Apartment Area | 538.95 sq.ft. |
| Balcony Area   | 136.70 sq.ft. |
| Total Area     | 675.66 sq.ft. |
| View           | Pool          |