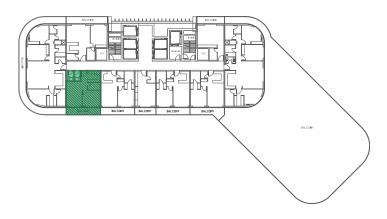

# TOWER A FLOOR PLANS

| Tower          | Α                      |
|----------------|------------------------|
| Туре           | 1                      |
| Apartment Area | 383.20 - 402.57 sq.ft. |
| Balcony Area   | 79.65 - 87.19 sq.ft.   |
| Total Area     | 465.00 - 489.76 sq.ft. |
| View           | Community or Pool      |